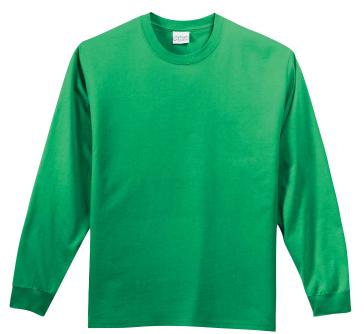

## 100% Cotton Essential Long Sleeve T-Shirt

## PC61LS

- \* 6.1-ounce 100% cotton \* Taped shoulder to shoulder \* Coverseamed neck
- \* Double-needle and Bottom hem

| Finished Measurements in Inches |       |      |      |       |      |       |      |  |  |  |  |  |
|---------------------------------|-------|------|------|-------|------|-------|------|--|--|--|--|--|
| Size                            | S     | М    | L    | XL    | 2XL  | 3XL   | 4XL  |  |  |  |  |  |
| Neck                            | 6.75  | 6.75 | 7.25 | 7.25  | 7.75 | 7.75  | 7.75 |  |  |  |  |  |
| Width                           | 18    | 20   | 22   | 24    | 26   | 28    | 30   |  |  |  |  |  |
| Length                          | 27    | 29   | 30   | 31    | 33   | 34.5  | 36   |  |  |  |  |  |
| Sleeve                          | 31.25 | 33.5 | 35.5 | 37.75 | 40   | 42.25 | 44.5 |  |  |  |  |  |