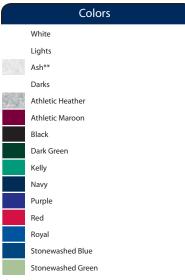

| Color Chart |          |                     |                     |                      |               |       |      |        |  |  |  |  |
|-------------|----------|---------------------|---------------------|----------------------|---------------|-------|------|--------|--|--|--|--|
| Colors      | Ash      | Athletic<br>Heather | Athletic<br>Maroon  | Black                | Dark<br>Green | Kelly | Navy | Purple |  |  |  |  |
| PMS         | No Match | No Match            | 229C                | Process Black        | 5535C         | 340C  | 296C | 273C   |  |  |  |  |
| Colors      | Red      | Royal               | Stonewashed<br>Blue | Stonewashed<br>Green | White         |       |      |        |  |  |  |  |
| PMS         | 200C     | 661C                | 5414C               | 414C                 | No Match      |       |      |        |  |  |  |  |