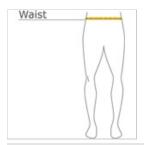

### HOW TO MEASURE

#### WAIST

Measure around the smallest part of the natural  $\ensuremath{\mathbf{w}}$  aist.

#### SIZE CHART

|       | XS    | S     | М     | L     | XL    | 2XL   |
|-------|-------|-------|-------|-------|-------|-------|
| Waist | 26-28 | 29-31 | 32-34 | 35-37 | 38-40 | 41-43 |