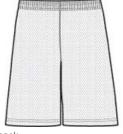

#### **CARE INSTRUCTIONS**

Machine wash cold with like colors. Do not bleach. Tumble dry low. Warm iron if necessary.

front

back