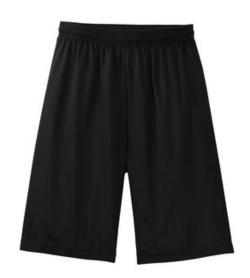

# DISCONTINUED Sport-Tek<sup>®</sup> Long Mesh Short.

A true team basic, these breathable mesh knit shorts keep you cool, w hile an inner lining keeps them opaque. The full athletic cut lets you move easily up and down the court.

- 2.1-ounce, 100% polyester mesh
- Full-tricot lining
- Bastic waist with 100% nylon draw cord
- 9-inch inseam
- Double-needle hem

\*Due to the nature of 100% polyester performance fabrics, special care must be taken throughout the screen printing process.