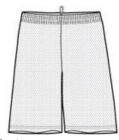

#### **CARE INSTRUCTIONS**

Machine wash cold with like colors. Do not bleach. Tumble dry low. Warm iron if necessary.

front

back