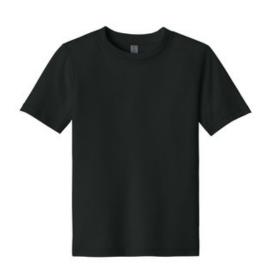

# Next Level Apparel<sup>®</sup> Youth CVC Tee NL3312

- 4.3-ounce, 60/40 combed ring spun cotton/poly, 32 singles
- CVC blend
- 1x1 rib knit crew neck collar .
- Shoulder to shoulder taping .
- Tear-aw ay label .
- Side seamed .
- Classic fit