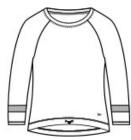

# New Era $^{\mbox{\scriptsize $\mathbb{R}$}}$ Women's Tri-Blend 3/4-Sleeve Tee LNEA136



This moisture-wicking tee has unbeatable softness and cinches at the waist for full coverage.

- 4-ounce, 55/34/11 cotton/polyester/rayon, 32 singles
- 4.3-ounce, 55/34/11 cotton/polyester/rayon, 30 singles (Fan White Solid/Shadow Grey)
- Heat transfer label for tag-free comfort
- Contrast self-fabric stripe at sleeves
- Cinch draw cord w aist
- Heat transfer New Era flag logo at left hip

#### **CARE INSTRUCTIONS**

Machine w ash cold w ith like colors. Do not use fabric softener. Only non-chlorine bleach w hen needed. Tumble dry low. Remove promptly. Cool iron if necessary. Do not dry clean



front



back

## HOW TO MEASURE



## BUST

Measure under the arm and around the fullest part of the bust with arms down, keeping tape horizontal.

## SIZE CHART

|      | XS    | S     | М     | L     | XL.   | 2XL   | 3XL   | 4XL   |
|------|-------|-------|-------|-------|-------|-------|-------|-------|
| Bust | 32-34 | 35-36 | 37-38 | 39-41 | 42-44 | 45-47 | 48-51 | 52-55 |

#### COLOR INFORMATION

Please note: PMS code information is shown only when an exact match is available.



Black Solid/ Graphite PMS BLACK C



Fan White Solid/ Shadow Grev



Shadow Grey / Black Solid PMS COOL GRAY 10C