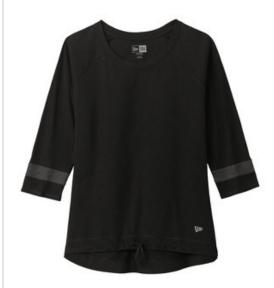

# New Era $^{\mbox{\scriptsize $\mathbb{R}$}}$ Women's Tri-Blend 3/4-Sleeve Tee LNEA136

This moisture-wicking tee has unbeatable softness and cinches at the waist for full coverage.

- 4-ounce, 55/34/11 cotton/polyester/rayon, 32 singles
- 4.3-ounce, 55/34/11 cotton/polyester/rayon, 30 singles (Fan White Solid/Shadow Grey)
- Heat transfer label for tag-free comfort
- Contrast self-fabric stripe at sleeves
- Cinch draw cord w aist
- Heat transfer New Era flag logo at left hip