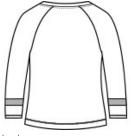

# New Era $^{\mbox{\scriptsize $\mathbb{R}$}}$ Women's Tri-Blend 3/4-Sleeve Tee LNEA136



This moisture-wicking tee has unbeatable softness and cinches at the waist for full coverage.

- 4-ounce, 55/34/11 cotton/polyester/rayon, 32 singles
- 4.3-ounce, 55/34/11 cotton/polyester/rayon, 30 singles (Fan White Solid/Shadow Grey)
- Heat transfer label for tag-free comfort
- Contrast self-fabric stripe at sleeves
- Cinch draw cord w aist
- Heat transfer New Era flag logo at left hip

#### **CARE INSTRUCTIONS**

Machine w ash cold w ith like colors. Do not use fabric softener. Only non-chlorine bleach w hen needed. Tumble dry low. Remove promptly. Cool iron if necessary. Do not dry clean



front



back

## HOW TO MEASURE



## BUST

Measure under the arm and around the fullest part of the bust with arms down, keeping tape horizontal.

## SIZE CHART

|      | XS    | S     | М     | L     | XL.   | 2XL   | 3XL   | 4XL   |
|------|-------|-------|-------|-------|-------|-------|-------|-------|
| Bust | 32-34 | 35-36 | 37-38 | 39-41 | 42-44 | 45-47 | 48-51 | 52-55 |

#### COLOR INFORMATION

Please note: PMS code information is shown only when an exact match is available.



Black Solid/ Graphite PMS BLACK C



Fan White Solid/ Shadow Grev



Shadow Grey / Black Solid PMS COOL GRAY 10C