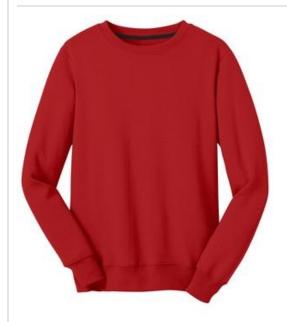

# Juniors The Concert Fleece™ Crew. DT821

Look your best for any gig in this colorful crew.

- 7.8-ounce, 50/50 cotton/poly fleece
- Tear-aw ay tag
- Rib knit cuffs and hem