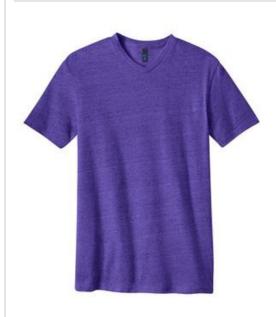

## Young Mens Textured Notch Crew Tee. DT172

Break some rules in this ultra-hip textured tee.

- 4.4-ounce, 50/25/25 poly/ring spun cotton/rayon
- 24 singles

Textured fabric infuses each garment with unique character. Please allow for slight color variations.