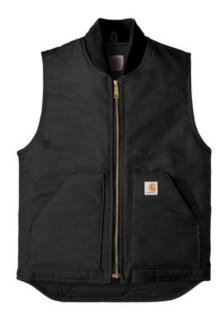

# Carhartt <sup>®</sup> Duck Vest. CTV01

A great extra layer, Carhartt's Duck Vest is made of cotton duck and insulated for warmth.

- 12-ounce, firm hand, 100% ring spun cotton duck canvas
- Wind Fighter <sup>®</sup> technology tames wind
- Nylon lining quilted to arctic-w eight polyester insulation
- Rib knit collar
- Brass center-front zipper w ith interior storm flap
- Interior pocket with hook and loop closure
- Two large insulated low er-front pockets
- Locker loop
- Drop tail hem
- Carhartt-strong, triple-stitched main seams
- Carhartt label sew n on left pocket
- Relaxed fit