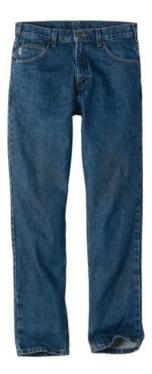

## DISCONTINUED Carhartt $^{\circledR}$ Relaxed-Fit Tapered-Leg Jean . CTB17

Denim endures. From your first pair of blue jeans as a kid, you've alw ays loved the feel and comfort of denim. Built to endure harsh jobs.

- 15-ounce, 100% cotton denim
- Sits above the waist
- Comfortable fit through the seat and thigh with more room to move
- Stronger sew n-on-seam belt loops
- Tapered leg opening fits over boots
- Carhartt leatherette label sew n on right rear pocket
- Relaxed fit