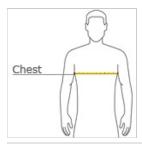

#### HOW TO MEASURE

## CHEST WIDTH

Measure under the arm and around the fullest part of the chest with arms down, keeping tape horizontal.

## SIZE CHART

|       | S     | М     | L     | XL    | 2XL   | 3XL   | 4XL   | 5XL   |
|-------|-------|-------|-------|-------|-------|-------|-------|-------|
| Chest | 34-36 | 38-40 | 42-44 | 46-48 | 50-52 | 54-56 | 58-60 | 62-64 |