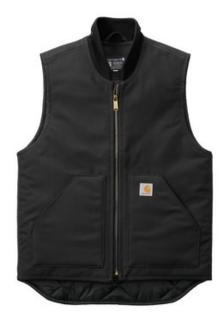

# Carhartt ® Duck Vest. CT106676

A great extra layer, Carhartt's Duck Vest is made of cotton duck and insulated for warmth.

- 12-ounce, firm hand, 100% ring spun cotton duck canvas
- $\bullet$  Wind Fighter  $^{\circledR}$  technology tames wind
- Nylon lining quilted to arctic-w eight polyester insulation
- Rib knit collar
- Brass center-front zipper w ith interior storm flap
- Interior pocket with hook and loop closure
- Two large insulated low er-front pockets
- Locker loop
- Drop tail hem
- Carhartt-strong, triple-stitched main seams
- Carhartt label sew n on left pocket
- Relaxed fit