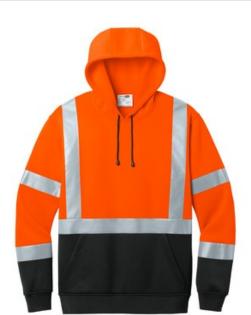

# CornerStone® ANSI 107 Class 3 Heavy-Duty Fleece Pullover Hoodie CSF301

Designed for visibility, this durable heavyw eight hoodie is also w arm and comfortable.

- 8.6-ounce, 100% polyester smooth-faced fleece
- Black bottom front and cuffs for a cleaner appearance
- Durable, reflective 2-inch tape meets ANSI 107 requirements and provides 360-degree visibility on body and
- Three-panel hood with draw cord closure
- Taped neck
- Front pouch pocket
- Rib knit cuffs and hem