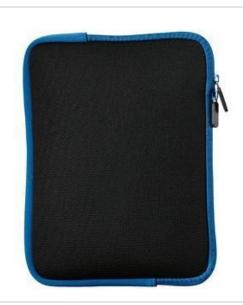

# DISCONTINUED Port Authority<sup>®</sup> Tech Tablet Sleeve. BG651S

A subtly patterned neoprene sleeve protects your tablet from bumps, scratches and the elements. A zippered opening provides quick, easy access.

- 100% neoprene with a polyester shell
- For best results, silk screen or heat transfer only.
- Dimensions: 8"h x 10.75"w x 1"d

Note: Bags not intended for use by children 12 and under. Includes a California Prop 65 and social responsibility hangtag. CARE INSTRUCTIONS Product can be silk screened or heat transferred