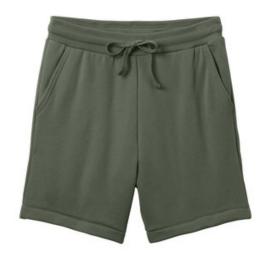

# BELLA+CANVAS<sup>®</sup> Unisex Sponge Fleece Sweatshort BC3724

- Comfortable w aistband and draw string
- Lined side pockets
- Athletic silhouette
- 8-ounce, 52/48 Airlume combed and ring spun cotton/poly fleece, 32 singles
- 8-ounce, 90/10 Airlume combed and ring spun cotton/poly fleece, 32 singles (Athletic Heather)