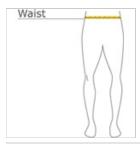

# HOW TO MEASURE

### WAIST

Measure around the smallest part of the natural  $\ensuremath{\mathbf{w}}$  aist.

### SIZE CHART

|       | XS    | S     | M     | L     | XL XL | 2XL   |
|-------|-------|-------|-------|-------|-------|-------|
| Waist | 26-28 | 30-32 | 32-34 | 34-36 | 36-38 | 38-42 |