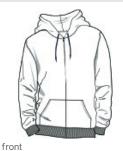

## Jerzees Rugged<sup>™</sup> Unisex Full-Zip Hooded Sweatshirt Z12M

- 12-ounce, 69/31 cotton/polyester, 3-end fleece
- 65/35 cotton/polyester (Athletic Heather)
- 100% cotton face
- Made with sustainably sourced USA-grow n cotton
- Durable, pill-resistant
- Double-needle coverstitching on neck, armholes and hem
- One-ply hood with grommets
- Dyed-to-match tipped and knotted draw cords
- 1x1 rib knit cuffs and hem
- Aluminum zipper
- Front pouch pockets
- Tear-aw ay label