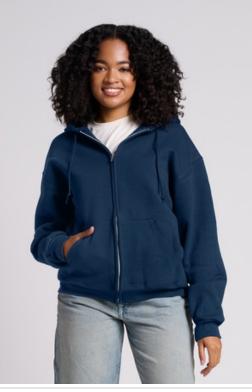

## Jerzees Rugged<sup>™</sup> Unisex Full-Zip Hooded Sweatshirt Z12M

- 12-ounce, 69/31 cotton/polyester, 3-end fleece
- 65/35 cotton/polyester (Athletic Heather)
- 100% cotton face
- Made with sustainably sourced USA-grow n cotton
- Durable, pill-resistant
- Double-needle coverstitching on neck, armholes and hem
- One-ply hood with grommets
- Dyed-to-match tipped and knotted draw cords
- 1x1 rib knit cuffs and hem
- Aluminum zipper
- Front pouch pockets
- Tear-aw ay label