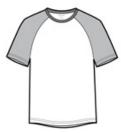

# Sport-Tek $^{\mbox{\scriptsize $\mathbb{R}$}}$ Youth Short Sleeve Colorblock Raglan Jersey. YT201

An authentic team look in soft, comfortable cotton.

- 5.2-ounce, 100% ring spun combed cotton
- Tag-free label
- Rib knit neck
- Raglan sleeves
- Curved hem

 $\label{lem:machine} \mbox{Machine w ash cold w ith like colors. Do not bleach. Tumble dry low. Warm iron if needed. Do not dry clean.}$ 

front

back