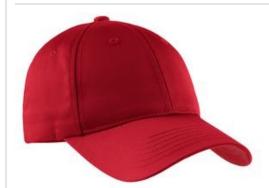

# Sport-Tek<sup>®</sup> Youth Dry Zone<sup>®</sup> Nylon Cap. YSTC10

All the Dry Zone<sup>®</sup> moisture-wicking performance you love in Sport-Tek<sup>®</sup> apparel—in caps designed for adults and youth.

Fabric: 91/9 nylon/cotton twillStructure: Structured

Profile: Mid

Closure: Hook and loop

front

back