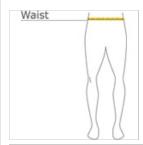

### HOW TO MEASURE

#### WAIST

Measure around the smallest part of the natural waist.