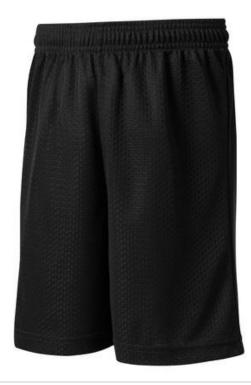

# Sport-Tek $^{\mathbb{R}}$ Youth PosiCharge $^{\mathbb{R}}$ Classic Mesh Short. YST510

A moisture-wicking, breathable short with the classic look of open-hole mesh combined with PosiCharge technology for equally enduring color.

- 3.6-ounce, 100% polyester mesh with PosiCharge technology
- Dyed-to-match tricot lining
- Double-layer construction with open, individually hemmed layers for easy decoration
- Elastic w aistband
- No draw cord
- 7-inch inseam