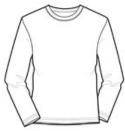

# Sport-Tek<sup>®</sup> Youth Long Sleeve PosiCharge<sup>®</sup> Competitor™ Tee. YST350LS

Lightw eight, roomy and highly breathable, these moisturewicking, value-priced tees feature PosiCharge technology to lock in color and prevent logos from fading.

- 3.8-ounce, 100% polyester interlock with PosiCharge technology
- Removable tag for comfort and relabeling
- Set-in sleeves

Given the extreme heat required for sublimation, please consult with your decorator. It is highly recommended to sample test product by color before production.

Machine wash cold with like colors. Do not bleach. Do not use fabric softener. Tumble dry low, remove promptly. Cool iron if needed. Do not dry clean.

front

back