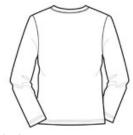

Machine wash cold with like colors. Do not bleach. Do not use fabric softener. Tumble dry low, remove promptly. Cool iron if needed. Do not dry clean.

front

back