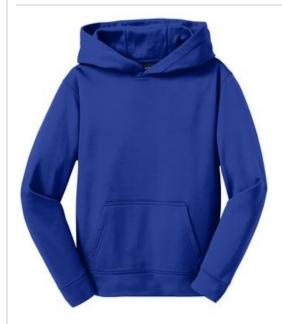

# Sport-Tek<sup>®</sup> Youth Sport-Wick<sup>®</sup> Fleece Hooded Pullover. YST244

Our Sport-Wick technology transforms anti-static fleece into an excellent warm up and cool down option. Your top layer releases moisture from inner layers, while keeping your skin comfortably dry.

- 5.5-ounce, 100% polyester
- Three-panel hood
- Self-fabric hood lining
- No draw cord at hood
- Taped neck
- Self-fabric cuffs and hem
- Front pouch pocket

\*Please note: This product is transitioning from woven labels to tag-free labels. Your order may contain a combination of both labels