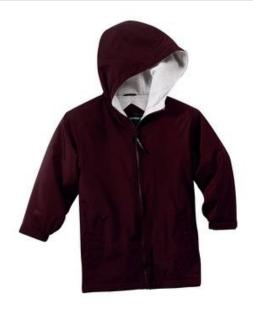

# Port Authority® Youth Team Jacket. YJP56

A jacket as spirited as your team. With sporty styling, the nylon shell repels water while the sweatshirt fleece lining in the hood and body provides comfort and warmth.

- 100% Teklon<sup>®</sup> nylon shell
- 1.5-ounce polyfill in sleeves
- 6.5-ounce, 100% polyester sweatshirt fabric body and hood lining, 100% polyester sleeve lining
- No draw cord at hood
- Locker loop
- Slash pockets
- Bastic cuffs with adjustable hook and loop closures
- Interior pocket with hook and loop closure
- Port Pocket<sup>™</sup> for decoration access