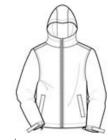

# Port Authority® Youth Team Jacket. YJP56

A jacket as spirited as your team. With sporty styling, the nylon shell repels water while the sweatshirt fleece lining in the hood and body provides comfort and warmth.

- 100% Teklon<sup>®</sup> nylon shell
- 1.5-ounce polyfill in sleeves
- 6.5-ounce, 100% polyester sweatshirt fabric body and hood lining, 100% polyester sleeve lining
- No draw cord at hood
- Locker loop
- Slash pockets
- Bastic cuffs with adjustable hook and loop closures
- Interior pocket with hook and loop closure
- Port Pocket<sup>™</sup> for decoration access