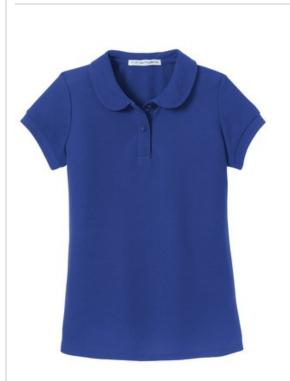

# Port Authority<sup>®</sup> Girls Silk Touch<sup>™</sup> Peter Pan Collar Polo. YG503

This school uniforming classic features a rounded Peter Pan collar and is created in our silky smooth, w rinkle and shrinkresistant fabric.

- 5-ounce, 65/35 poly/cotton pique
- Self-fabric collar
- 2-button placket
- Flat knit cuffs