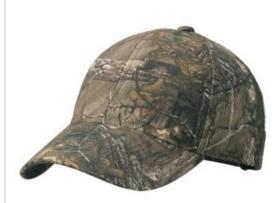

# PORT AUTHORITY.

DISCONTINUED Port Authority<sup>®</sup> Youth Pro Camouflage Series Cap. YC855

This cap features the top brands and patterns preferred by outdoor enthusiasts everyw here.

- Fabric: 60/40 cotton/poly canvas
- Structur:e Structured
- Profile: Mid
- Closure: Hook and loop