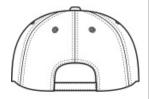

## PORT AUTHORITY.

# Port Authority® Youth Pro Mesh Cap. YC833



Breathable and comfortable, this cap has a great pro look, complete with a contrasting grey underbill.

■ Fabric: 100% polyester mesh

Structure: Structured

Profile: Mid

Closure: Hook and loop



front



back

#### HOW TO MEASURE

HATS

Measure the circumference around the head, above the eyebrow and at the widest part of the head. Divide number by 3.14 for hat size.

### SIZE CHART

|           | OSFA          |
|-----------|---------------|
| Hat Size  | 6 3/8-7 1/8   |
| Head Size | 20 1/8-23 3/8 |

#### COLOR INFORMATION

Please note: PMS code information is shown only when an exact match is available.



PMS BLACK C



Navy PMS 7547C



Red PMS 201C



Royal PMS 7687C



PMS 7544C