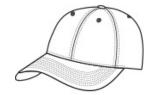

## PORT AUTHORITY.

# Port Authority® Youth Pro Mesh Cap. YC833



Breathable and comfortable, this cap has a great pro look, complete with a contrasting grey underbill.

■ Fabric: 100% polyester mesh

Structure: Structured

Profile: Mid

Closure: Hook and loop



front



back

#### HOW TO MEASURE

HATS

Measure the circumference around the head, above the eyebrow and at the widest part of the head. Divide number by 3.14 for hat size.

### SIZE CHART

|           | OSFA          |
|-----------|---------------|
| Hat Size  | 6 3/8-7 1/8   |
| Head Size | 20 1/8-23 3/8 |

#### COLOR INFORMATION

Please note: PMS code information is shown only when an exact match is available.



PMS BLACK C



Navy PMS 7547C



Red PMS 201C



Royal PMS 7687C



PMS 7544C