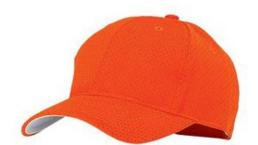

# Port Authority® Youth Pro Mesh Cap. YC833

Breathable and comfortable, this cap has a great pro look, complete with a contrasting grey underbill.

■ Fabric: 100% polyester mesh

Structure: Structured

Profile: Mid

Closure: Hook and loop

front

back