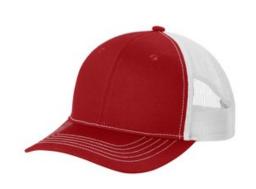

## PORT AUTHORITY.

Port Authority<sup>®</sup> Youth Snapback Trucker Cap YC112

Available in solid, two-toned and tri-toned, this cap features breathable mesh and contrast stitching on the bill. Fabric 100% cotton twill front panels and bill (Solids), 65/35 polyester/cotton tw ill front panels and bill (Heather Grey) 100% polyester mesh mid and back panels Structure Structured Profile Mid Closure 7-position adjustable snapback