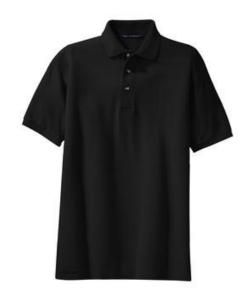

# DISCONTINUED Port Authority® Youth Heavyweight Cotton Pique Polo. Y420

A favorite year after year, these polos are known for their exceptional range of colors, styles and sizes. The soft pique knit is shrink-resistant and easy to care for, so your group will always look its best.

- 7-ounce, 100% ring spun combed cotton heavyw eight pique
- Garment w ashed for softness
- Double-needle stitching throughout
- Flat knit collar and cuffs
- 2-button placket on XS-M
- 3-button placket on L-XL
- Horn-tone buttons
- Locker patch
- Side vents