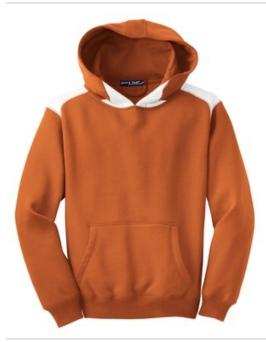

# CLOSEOUT Sport-Tek<sup>®</sup> Youth Pullover Hooded Sweatshirt with Contrast Color. Y264

White contrasting complements your logo on this fade and shrink-resistant sw eatshirt.

- 9-ounce, 65/35 ring spun combed cotton/poly fleece
- Tw ill-taped neck
- Three-panel hood
- Dyed-to-match jersey hood lining
- No draw cords at hood
- Locker patch
- Locker loop
- Rib knit cuffs and hem
- Front pouch pocket