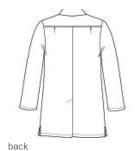

## Wink<sup>®</sup> Men's Long Lab Coat WW5172

- 65/35 poly/cotton poplin
- Locker loop
- Left chest pocket with pen slot
- Top-loading front pockets
- Interior tablet pocket
- Side seam opening for easy access to pants pockets
- Back yoke with pleats
- 4-button placket opening
- Center back vent
- Wink heat transfer logo at left pocket
- Size medium: 42-inch back length