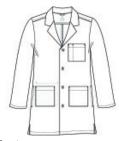

## Wink<sup>®</sup> Men's Long Lab Coat WW5172

- 65/35 poly/cotton poplin
- Locker loop
- Left chest pocket with pen slot
- Top-loading front pockets
- Interior tablet pocket
- Side seam opening for easy access to pants pockets
- Back yoke with pleats
- 4-button placket opening
- Center back vent
- Wink heat transfer logo at left pocket
- Size medium: 42-inch back length

#### **CARE INSTRUCTIONS**

Machine Wash Cold With Like Colors. Gentle Cycle. Use Only Non-Chlorine Bleach When Needed. Tumble Dry Low. Remove Promptly From Dryer. Cool Iron When Needed.

front