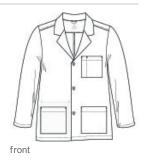

# Wink<sup>®</sup> Men's Consultation Lab Coat WW5072

- 65/35 poly/cotton poplin
- Locker loop
- Left chest pocket with pen slot
- Top-loading front pockets
- Interior tablet pocket
- Back yoke with pleats
- 3-button placket opening
- Center back vent
- Wink heat transfer logo at left pocket
- Size medium: 31.5-inch back length