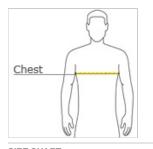

#### CHEST WIDTH

Measure under the arm and around the fullest part of the chest with arms dow n, keeping tape horizontal.

## SIZE CHART

|       | XS    | S     | М     | L     | XL    | 2XL   | 3XL   | 4XL   | 5XL   |
|-------|-------|-------|-------|-------|-------|-------|-------|-------|-------|
| Chest | 34-35 | 36-38 | 39-41 | 42-45 | 46-49 | 50-53 | 54-57 | 58-60 | 61-64 |