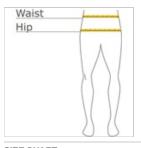

## Wink<sup>®</sup> Women's Petite WorkFlex Cargo Pant WW4550P

HOW TO MEASURE

WAIST Measure around the smallest part of the natural w aist.

### HIPS

With feet together, measure around the fullest part of hips, keep tape horizontal.