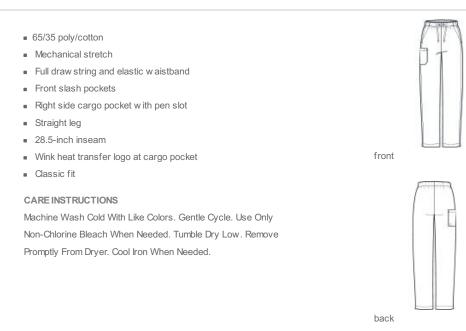

# **Wink**

## Wink<sup>®</sup> Women's Petite WorkFlex Cargo Pant WW4550P



HOW TO MEASURE



WAIST Measure around the smallest part of the natural w aist.

### HIPS

With feet together, measure around the fullest part of hips, keep tape horizontal.

### SIZE CHART

|       | 2XSP  | XSP   | SP    | MP    | LP    | XLP   | 2XLP  |
|-------|-------|-------|-------|-------|-------|-------|-------|
| Size  | 0     | 2-4   | 6-8   | 10-12 | 14-16 | 18-20 | 22-24 |
| Waist | 22-23 | 24-25 | 26-27 | 28-30 | 31-34 | 35-38 | 39-42 |
| Нір   | 32-33 | 33-34 | 34-35 | 36-38 | 39-42 | 43-46 | 47-50 |

#### COLOR INFORMATION

Please note: PMS code information is shown only when an exact match is available.