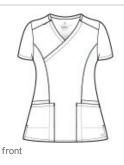

## Wink<sup>®</sup> Women's Premiere Flex<sup>™</sup> Mock Wrap Top WW4268

- 78/20/2 poly/rayon/spandex
- Wrap top neckline
- Front princess seams
- Shoulder badge loop
- Top-loading front pockets with interior pockets and pen slot
- Side vents
- Wink heat transfer logo at left pocket
- Modern fit