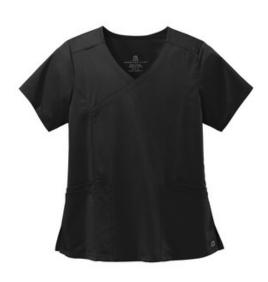

## Wink<sup>®</sup> Women's Premiere Flex<sup>™</sup> Mock Wrap Top WW4268

- 78/20/2 poly/rayon/spandex
- Wrap top neckline
- Front princess seams
- Shoulder badge loop
- Top-loading front pockets with interior pockets and pen slot
- Side vents
- Wink heat transfer logo at left pocket
- Modern fit