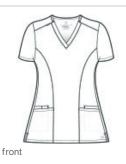

## Wink<sup>®</sup> Women's Premiere Flex<sup>™</sup> V-Neck Top WW4168

- 78/20/2 poly/rayon/spandex
- V-neckline
- Front princess seams
- Shoulder badge loop
- Top-loading front pockets with interior pockets and pen slot
- Side vents
- Wink heat transfer logo at left pocket
- Modern fit