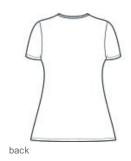

## Wink<sup>®</sup> Women's Premiere Flex<sup>™</sup> V-Neck Top WW4168

- 78/20/2 poly/rayon/spandex
- V-neckline
- Front princess seams
- Shoulder badge loop
- Top-loading front pockets with interior pockets and pen slot
- Side vents
- Wink heat transfer logo at left pocket
- Modern fit