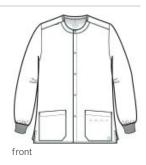

# Wink<sup>®</sup> Unisex WorkFlex Snap-Front Scrub Jacket WW3080

- 65/35 poly/cotton
- Mechanical stretch
- 5-snap front closure
- Shoulder badge loop
- Rib knit cuffs
- Top-loading front pockets: left interior hidden accessory loops
- Side vents
- Wink heat transfer logo at left pocket
- Classic fit