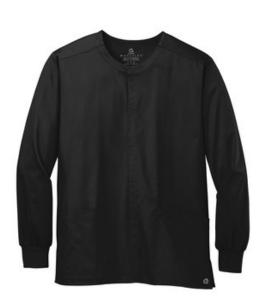

# Wink<sup>®</sup> Unisex WorkFlex Snap-Front Scrub Jacket WW3080

- 65/35 poly/cotton
- Mechanical stretch
- 5-snap front closure
- Shoulder badge loop
- Rib knit cuffs
- Top-loading front pockets: left interior hidden accessory loops
- Side vents
- Wink heat transfer logo at left pocket
- Classic fit