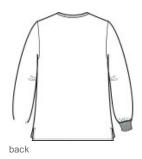

# Wink<sup>®</sup> Unisex WorkFlex Snap-Front Scrub Jacket WW3080

- 65/35 poly/cotton
- Mechanical stretch
- 5-snap front closure
- Shoulder badge loop
- Rib knit cuffs
- Top-loading front pockets: left interior hidden accessory loops
- Side vents
- Wink heat transfer logo at left pocket
- Classic fit