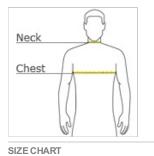

HOW TO MEASURE

XS

32-34

14 1/2 - 15

## CHEST WIDTH

М

38-40

15 1/2 - 16

Measure under the arm and around the fullest part of the chest with arms dow n, keeping tape horizontal.

NECK

ХL

44-46

16 1/2 - 17

Measure around the fullest part of the neck at the base.