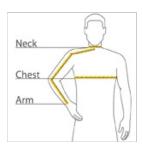

#### HOW TO MEASURE

#### CHEST WIDTH

Measure under the arm and around the fullest part of the chest with arms down, keeping tape horizontal.

#### NECK

Measure around the fullest part of the neck at the base.

#### ΔRM

Place hand on hip. Start at the center of the back of the neck and measure across the shoulder, to the elbow, and then down to the w rist.

## SIZE CHART

|  |       | XS          | S           | M           | L           | XL          | 2XL         | 3XL         | 4XL         |
|--|-------|-------------|-------------|-------------|-------------|-------------|-------------|-------------|-------------|
|  | Chest | 32-34       | 35-37       | 38-40       | 41-43       | 44-46       | 47-49       | 50-53       | 54-57       |
|  | Neck  | 14 1/2 - 15 | 15 - 15 1/2 | 15 1/2 - 16 | 16 - 16 1/2 | 16 1/2 - 17 | 17 - 17 1/2 | 17 1/2 - 18 | 18 - 18 1/2 |
|  | Arm   | 30 1/2      | 32          | 34          | 35          | 36 1/2      | 37 1/2      | 38 1/2      | 39 1/2      |