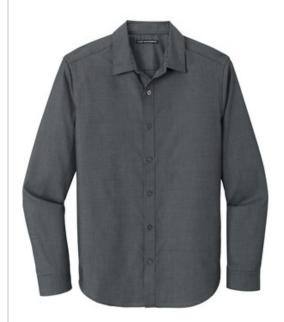

# Port Authority <sup>®</sup> Pincheck Easy Care Shirt W645

A subtle pincheck pattern offers understated texture in these w rinkle-resistant shirts. Eye-catching and easy-to-w ear, they have a refreshing and refined corporate look.

- 3.4-ounce, 60/40 cotton/poly
- Wrinkle-resistant
- Open collar w ith sew n-in stays
- Pearlized buttons
- Mitered adjustable cuffs