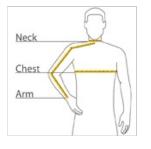

#### HOW TO MEASURE

# CHEST WIDTH

Measure under the arm and around the fullest part of the chest with arms dow n, keeping tape horizontal.

# NECK

Measure around the fullest part of the neck at the base.

ARM

Place hand on hip. Start at the center of the back of the neck and measure across the shoulder, to the elbow, and then dow n to the w rist.

#### SIZE CHART

|       | XS          | S           | М           | L           | XL          | 2XL         | 3XL         | 4XL         |
|-------|-------------|-------------|-------------|-------------|-------------|-------------|-------------|-------------|
| Chest | 32-34       | 35-37       | 38-40       | 41-43       | 44-46       | 47-49       | 50-53       | 54-57       |
| Neck  | 14 1/2 - 15 | 15 - 15 1/2 | 15 1/2 - 16 | 16 - 16 1/2 | 16 1/2 - 17 | 17 - 17 1/2 | 17 1/2 - 18 | 18 - 18 1/2 |
| Arm   | 30 1/2      | 32          | 34          | 35          | 36 1/2      | 37 1/2      | 38 1/2      | 39 1/2      |