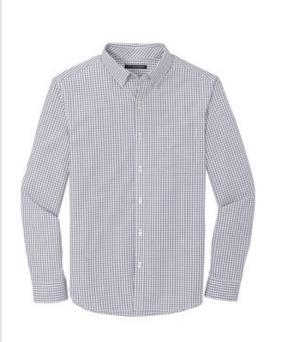

# Port Authority <sup>®</sup> Broadcloth Gingham Easy Care Shirt W644

Banish boring office attire! Created with traditional gingham colors and scale, our wrinkle-resistant shirts offer Easy Care convenience and everyday wearability.

- 3.1-ounce, 60/40 cotton/poly
- Wrinkle-resistant
- Bias-cut details
- Button-dow n collar
- Pearlized buttons
- Back box pleat
- Left chest pocket
- Mitered adjustable cuffs