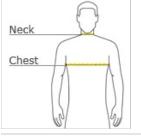

#### HOW TO MEASURE

## CHEST WIDTH

Measure under the arm and around the fullest part of the chest with arms dow n, keeping tape horizontal.

### NECK

Measure around the fullest part of the neck at the base.

#### SIZE CHART

|               | XS    | S     | М      | L     | XL    | 2XL    | 3XL    | 4XL    |
|---------------|-------|-------|--------|-------|-------|--------|--------|--------|
| Chest         | 32-34 | 35-37 | 38-40  | 41-43 | 44-46 | 47-49  | 50-53  | 54-57  |
| Neck          | 17    | 17    | 17 1/2 | 18    | 19    | 19 3/4 | 20 1/2 | 21 1/4 |
| Pocket Height | 5 1/8 | 5 1/8 | 5 3/8  | 5 3/8 | 5 3/8 | 5 3/8  | 5 3/8  | 5 3/8  |
| Pocket Width  | 4 5/8 | 4 5/8 | 4 7/8  | 4 7/8 | 4 7/8 | 4 7/8  | 4 7/8  | 5 1/8  |