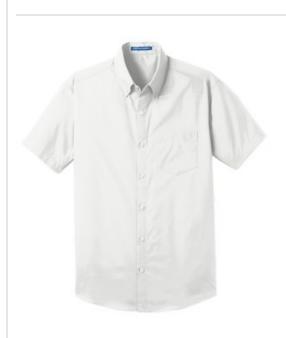

# Port Authority<sup>®</sup> Short Sleeve Carefree Poplin Shirt. W101

Lightw eight and breathable, our cotton-rich shirts keep their professional edge thanks to a stain-release finish, which releases stains during washing. Budget-friendly and durable, these virtually carefree shirts feature an Easy Care blend and finish. They also color-coordinate with our Core Classic Pique Polos for seamless uniforming.

- 3.3-ounce, 55/45 cotton/poly
- Easy Care
- Stain release
- Breathable
- Dyed-to-match buttons
- Button-dow n collar
- Back box pleat
- Left chest pocket