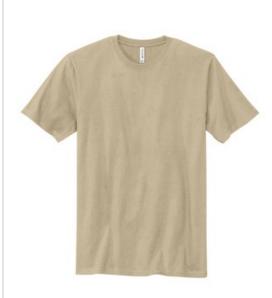

# Volunteer Knitwear<sup>™</sup> Chore Tee VL60

Just like you, our Chore Tee steps up to any challenge with true American pride and the unrelenting drive to make something better.

- 6-ounce, 100% ring spun cotton, 18 singles
- 90/10 ring spun cotton/poly (Athletic Heather)
- 50/50 ring spun cotton/poly (Heathers)
- Proudly American made
- 1x1 rib knit neck .
- Shoulder to shoulder taping
- Set-in sleeves .
- Tear-aw ay label