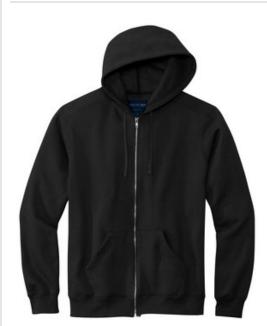

# Volunteer Knitwear<sup>™</sup> Chore Fleece Full-Zip Hoodie VL130ZH

This hefty, true-blue fleece has a grittier, textured hand-plus it's crafted with durability to stand the test of time.

- 13-ounce, 80/20 cotton/poly
- 50/50 cotton/poly (Charcoal Heather)
- Proudly American made
- 1-panel hood w ith dart for fit
- Metal grommets w ith draw cords w ith knotted ends
- Tw ill neck tape
- Slightly forward shoulders
- Metal zipper
- 1x1 rib knit cuffs and hem
- Front pockets
- Side seamed
- Woven label