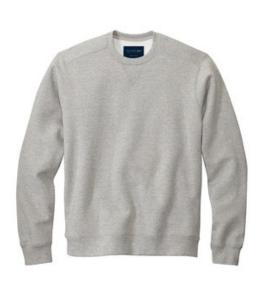

## Volunteer Knitwear<sup>™</sup> Chore Fleece Crewneck **VL130**

This hefty, true-blue fleece has a grittier, textured hand-plus it's crafted with durability to stand the test of time.

- 13-ounce, 80/20 cotton/poly
- Proudly American made
- Tw ill neck tape
- Slightly forw ard shoulders
- 1x1 rib knit V inset at neck
- 1x1 rib knit cuffs and hem .
- Side seamed
- Woven label