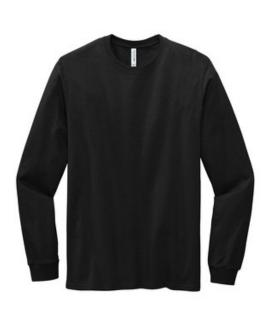

# Volunteer Knitwear<sup>™</sup> All-American Long Sleeve Tee VL100LS

## ARRIVING MID-AUGUST

Steady hands. Honest work. This heavyw eight tee is forged in one of the last great textile mills in America. It has a bit of grit, and is crafted to be worn everywhere.

- 5.5-ounce, 100% cotton, 20 singles
- 90/10 cotton/poly (Athletic Heather)
- 50/50 cotton/poly (Safety Green, Safety Orange)
- Proudly American made
- 1x1 rib knit neck .
- Shoulder to shoulder taping .
- Set-in sleeves
- Rib knit cuffs
- Tear-aw ay label