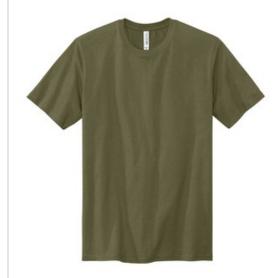

# Volunteer Knitwear<sup>™</sup> All-American Tee VL100

Steady hands. Honest w ork. This heavyw eight tee is forged in one of the last great textile mills in America. It has a bit of grit, and is crafted to be worn everywhere.

- 5.5-ounce, 100% cotton, 20 singles
- 90/10 cotton/poly (Athletic Heather)
- 50/50 cotton/poly (Safety Green, Safety Orange)
- Proudly American made
- 1x1 rib knit neck
- Shoulder to shoulder taping
- Set-in sleeves
- Tear-aw ay label