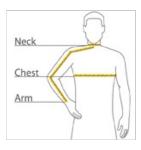

#### HOW TO MEASURE

#### CHEST WIDTH

Measure under the arm and around the fullest part of the chest with arms  $\operatorname{dow} n$ , keeping tape horizontal.

#### NECK

Measure around the fullest part of the neck at the base.

## ARM

Place hand on hip. Start at the center of the back of the neck and measure across the shoulder, to the elbow, and then down to the w rist.

### SIZE CHART

|  |       | LT     | XLT   | 2XLT   | 3XLT   | 4XLT   |
|--|-------|--------|-------|--------|--------|--------|
|  | Chest | 41-43  | 44-46 | 47-49  | 50-53  | 54-57  |
|  | Neck  | 18     | 19    | 19 3/4 | 20 1/2 | 21 1/4 |
|  | Arm   | 36 1/2 | 38    | 39     | 40     | 41     |