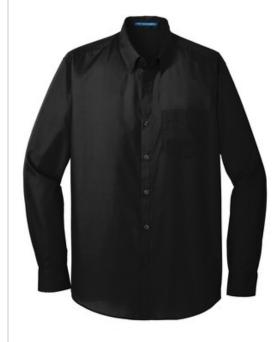

# Port Authority<sup>®</sup> Tall Long Sleeve Carefree Poplin Shirt. TW100

Lightw eight and breathable, our cotton-rich shirts keep their professional edge thanks to a stain-release finish, which releases stains during washing. Budget-friendly and durable, these virtually carefree shirts feature an Easy Care blend and finish. They also color-coordinate with our Core Classic Pique Polos for seamless uniforming.

- 3.3-ounce, 55/45 cotton/poly
- Easy Care
- Stain release
- Breathable
- Dyed-to-match buttons
- Button-dow n collar
- Back box pleat
- Left chest pocket
- Rounded adjustable cuffs