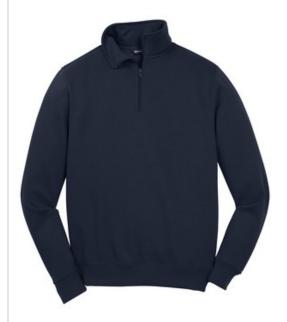

# Sport-Tek<sup>®</sup> Tall 1/4-Zip Sweatshirt. TST253

These durable, colorfast quarter-zips feature 2x2 rib knit cuffs and waistband.

- 9-ounce, 65/35 ring spun combed cotton/poly fleece
- Tw ill-taped neck
- 2x2 rib knit cuffs and waistband with spandex