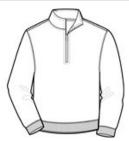

# Sport-Tek<sup>®</sup> Tall 1/4-Zip Sweatshirt. TST253

These durable, colorfast quarter-zips feature 2x2 rib knit cuffs and waistband.

- 9-ounce, 65/35 ring spun combed cotton/poly fleece
- Tw ill-taped neck
- 2x2 rib knit cuffs and waistband with spandex