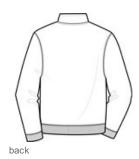

# Sport-Tek<sup>®</sup> Tall 1/4-Zip Sweatshirt. TST253

These durable, colorfast quarter-zips feature 2x2 rib knit cuffs and waistband.

- 9-ounce, 65/35 ring spun combed cotton/poly fleece
- Tw ill-taped neck
- 2x2 rib knit cuffs and waistband with spandex