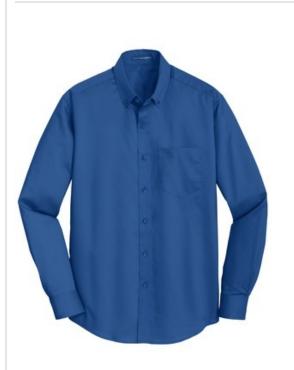

# Port Authority<sup>®</sup> Tall SuperPro<sup>™</sup> Twill Shirt. TS663

A heavy hitter in performance, our SuperPro Twill Shirt easily resists w rinkles w hile releasing stains. Designed for comfort, this versatile shirt functions w ell in almost any w ork environment, from the office to food service.

- 3.4-ounce, 55/45 cotton/poly
- Button-dow n collar
- Back shoulder pleats
- Dyed-to-match buttons
- Left chest pocket
- Rounded adjustable cuffs