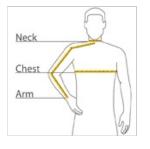

#### HOW TO MEASURE

# CHEST WIDTH

Measure under the arm and around the fullest part of the chest with arms dow n, keeping tape horizontal.

# NECK

Measure around the fullest part of the neck at the base.

### ARM

Place hand on hip. Start at the center of the back of the neck and measure across the shoulder, to the elbow, and then dow n to the w rist.

#### SIZE CHART

|       | LT     | XLT   | 2XLT  | 3XLT  | 4XLT  |
|-------|--------|-------|-------|-------|-------|
| Chest | 41-43  | 44-46 | 47-49 | 50-53 | 54-57 |
| Neck  | 18     | 19    | 20    | 21    | 22    |
| Arm   | 36 1/2 | 38    | 39    | 40    | 41    |