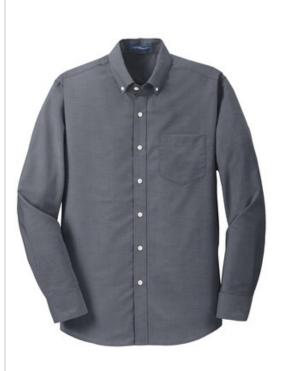

# Port Authority<sup>®</sup> Tall SuperPro<sup>™</sup> Oxford Shirt. TS658

Look your best in a tried-and-true oxford that performs. Designed to release stains, our w rinkle-resistant SuperPro Oxford has a soft hand to keep you looking neat and professional all day long.

- 4.6-ounce, 60/40 cotton/poly
- Back shoulder pleats
- Pearlized buttons
- Button-dow n collar
- Left chest pocket
- Rounded adjustable cuffs
- Rental-friendly