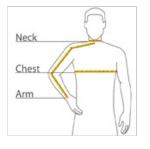

#### HOW TO MEASURE

## CHEST WIDTH

Measure under the arm and around the fullest part of the chest with arms dow n, keeping tape horizontal.

### NECK

Measure around the fullest part of the neck at the base.

ARM

Place hand on hip. Start at the center of the back of the neck and measure across the shoulder, to the elbow, and then dow n to the w rist.

#### SIZE CHART

|       | LT     | XLT   | 2XLT   | 3XLT   | 4XLT   |
|-------|--------|-------|--------|--------|--------|
| Chest | 41-43  | 44-46 | 47-49  | 50-53  | 54-57  |
| Neck  | 18     | 19    | 19 3/4 | 20 1/2 | 21 1/4 |
| Arm   | 36 1/2 | 38    | 39     | 40     | 41     |