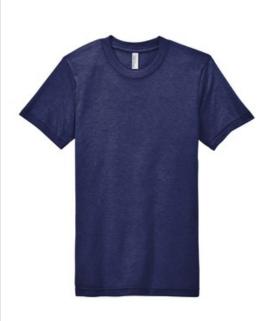

# American Apparel <sup>®</sup> Tri-Blend Short Sleeve Track T-Shirt TR401

- 4-ounce, 50/25/25 poly/combed ring spun cotton/rayon
- Tear Aw ay label; transitioning to recycled material
- Shoulder-to-shoulder taping
- Relaxed fit side-seamed body