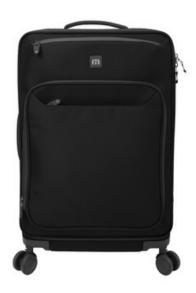

## **TravisMathew Quad Checked Spinner TMB401**

Ready, set, check! Cruise through any excursion equipped with this spinner that's roomy and all just for you.

- 600D poly
- Durable w ater repellent (DWR) finish
- Molded back with embossed TM logo
- Padded top handle for quick grab and easy lifting
- Zippered front pocket can be removed for ease of decoration
- Large main compartments with compression straps
- Padded side grab handle
- 4 spinning wheels for easy maneuvering and increased stability
- Locking retractable handle
- Rubberized TM logo
- Dimensions: 27.5"h x 17"w x 9.5"d
- Capacity: 3,478 cu. in./57 L
- Weight: 8.07 lbs./3.66 kg