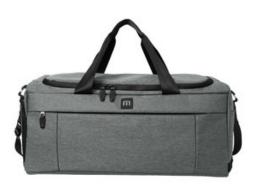

## time is Notlen

Made to stay with you for the duration, this multipurpose duffel is outfitted with a separate shoe compartment to help keep your sneaks in prime condition.

**TravisMathew Duration Duffel TMB205** 

- 600D poly
- Durable water repellent (DWR) finish
- Large main compartment with U-shaped opening
- Padded handles
- Front zippered pocket
- Silicone-tipped zipper pulls
- Detachable, adjustable, padded shoulder strap with printed TravisMathew script logo
- Dedicated shoe compartment with vents
- Dimensions: 11"h x 22"w x 11.5"d; Approx. 2,783 cubic
- inches
- Capacity: 2,990 cu. in./49 L
- Weight: 2.25 lbs./1.02 kg