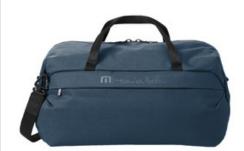

## **TravisMathew Lateral Duffel TMB200**

Ready for a trip to the gym or a quick overnight stay, this duffel is just what you need.

- 100% poly mini ripstop
- Durable water repellent (DWR) finish
- Padded handles
- Detachable, adjustable, padded shoulder strap with printed
  TravisMathew script logo
- Side zippered pocket
- Includes a detachable, logo-ready cinch pack for shoes or damp clothing storage
- $\bullet$  Dimensions: 10.5"h x 19"w x 8.5"d; Approx. 1,695 cubic inches