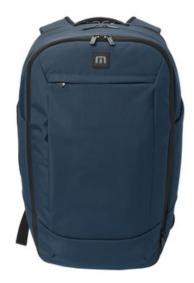

## **TravisMathew Lateral Backpack TMB107**

Take on the day your way with this water-resistant backpack that's perfect for travel because it can keep extra clothes separate from your other essentials.

- 100% poly mini ripstop
- Durable water repellent (DWR) finish
- Padded side handle
- Tricot-lined zippered pocket for valuables
- Interior tech organizers
- Dedicated padded laptop compartment
- Side water bottle sleeve
- Metal zipper pulls
- Rubber TM logo patch
- Laptop sleeve dimensions: 16"h x 12"w x 1"d; fits most 16" laptops
- Dimensions: 20"h x 10.5"w x 6"d; Approx. 1,260 cubic inches