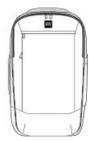

## **TravisMathew Lateral Backpack TMB107**



Take on the day your way with this water-resistant backpack that's perfect for travel because it can keep extra clothes separate from your other essentials.

- 100% poly mini ripstop
- Durable water repellent (DWR) finish
- Padded side handle
- Tricot-lined zippered pocket for valuables
- Interior tech organizers
- Dedicated padded laptop compartment
- Side water bottle sleeve
- Metal zipper pulls
- Rubber TM logo patch
- Laptop sleeve dimensions: 16"h x 12"w x 1"d; fits most 16" laptops
- Dimensions: 20"h x 10.5"w x 6"d; Approx. 1,260 cubic inches

Note: Bags not intended for use by children 12 and under.



front



back

## **COLOR INFORMATION**

Please note: PMS code information is shown only when an exact match is available.



PMS BLACK C



PMS 7540C



Navy PMS 533C