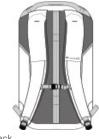

## **TravisMathew Lateral Backpack TMB107**



Take on the day your way with this water-resistant backpack that's perfect for travel because it can keep extra clothes separate from your other essentials.

- 100% poly mini ripstop
- Durable water repellent (DWR) finish
- Padded side handle
- Tricot-lined zippered pocket for valuables
- Interior tech organizers
- Dedicated padded laptop compartment
- Side water bottle sleeve
- Metal zipper pulls
- Rubber TM logo patch
- Laptop sleeve dimensions: 16"h x 12"w x 1"d; fits most 16" laptops
- Dimensions: 20"h x 10.5"w x 6"d; Approx. 1,260 cubic inches

Note: Bags not intended for use by children 12 and under.



front



back

## **COLOR INFORMATION**

Please note: PMS code information is shown only when an exact match is available.



PMS BLACK C



PMS 7540C



Navy PMS 533C