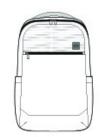

## TravisMathew Approach Backpack TMB100

Take a new approach to your commute with this classic backpack that keeps everything you need organized and ready for action.

- 600D poly
- Durable water repellent (DWR) finish
- Interior tech organizers
- Dedicated padded laptop compartment
- Side water bottle sleeve
- Integrated luggage trolley pass through
- Rubber TM logo patch
- Laptop sleeve dimensions: 15"h x 11"w x 1"d; fits most 16" laptops
- Dimensions: 18.5"h x 11"w x 5.5"d; Approx. 1,119 cubic inches

Note: Bags not intended for use by children 12 and under.



front



## back

## COLOR INFORMATION

Please note: PMS code information is shown only when an exact match is available.





Graphite PMS 7540C



River Blue Navy PMS 533C



Shadow Grey PMS COOL GRAY 10C