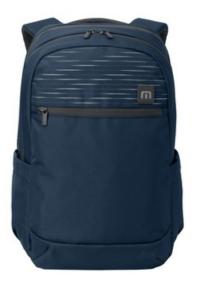

## TravisMathew Approach Backpack TMB100

Take a new approach to your commute with this classic backpack that keeps everything you need organized and ready for action.

- 600D poly
- Durable water repellent (DWR) finish
- Interior tech organizers
- Dedicated padded laptop compartment
- Side water bottle sleeve
- Integrated luggage trolley pass through
- Rubber TM logo patch
- Laptop sleeve dimensions: 15"h x 11"w x 1"d; fits most 16" laptops
- Dimensions: 18.5"h x 11"w x 5.5"d; Approx. 1,119 cubic inches